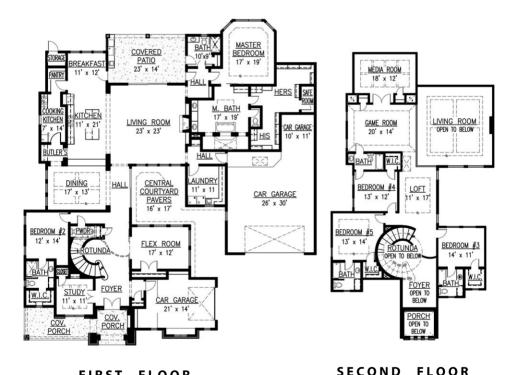

## CIRCULO II

7315 JULIE POND LN Sale Price: \$ 2,099,000.00

FRONT ELEVATION

FIRST FLOOR

281-202-4795

danny@jdalanhomes.com www.jdalanhomes.com TWO STORY 5 BEDROOMS 5 FULL BATHS 2 HALF BATHS 4 CAR GARAGE

MEDIA ROOM FLEX ROOM FAMILY ROOM GAME ROOM 2 KITCHENS BREAKFAST FORMAL DINING STUDY COVERED PATIO S.F. 346 6196 LIVING AREA